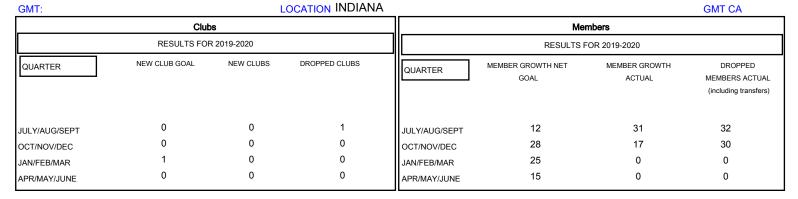

## MONTHLY MEMBERSHIP PROGRESS REPORT

## District 25 G







| DROPPED CLUBS: 1  DROPPED MEMBERS |    | 19 CLUBS OF 51 ADDED 1 OR MORE NEW MEMBERS | GENDER DISTRIBU<br>MALE<br>FEMALE | UTION<br>951 (69.82%)<br>411 (30.18%) |     |
|-----------------------------------|----|--------------------------------------------|-----------------------------------|---------------------------------------|-----|
| DECEASED                          | 15 | CLICK HERE FOR CUMULATIVE MEMBERSHIP DATA  | TOTAL FAMILY UNIT MEMBERS         |                                       | 315 |
| CLUB CANCELLED                    | 0  |                                            | FAMILY MEMBERS PAYING HALF DUES   |                                       | 159 |
| OTHER                             | 47 |                                            |