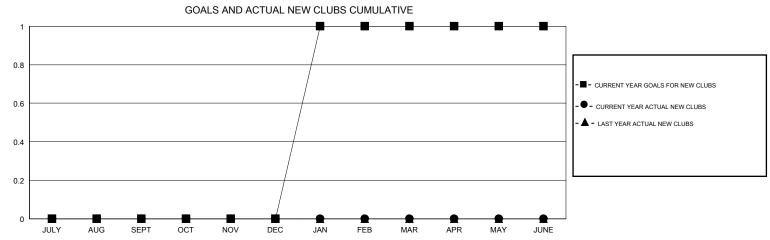

## MONTHLY MEMBERSHIP PROGRESS REPORT

## District 25 G







| DROPPED CLUBS: 1  DROPPED MEMBERS |    | 19 CLUBS OF 51 ADDED 1 OR MORE NEW MEMBERS | GENDER DISTRIBU<br>MALE<br>FEMALE | UTION<br>951 (69.82%)<br>411 (30.18%) |     |
|-----------------------------------|----|--------------------------------------------|-----------------------------------|---------------------------------------|-----|
| DECEASED                          | 15 | CLICK HERE FOR CUMULATIVE MEMBERSHIP DATA  | TOTAL FAMILY UNIT MEMBERS         |                                       | 315 |
| CLUB CANCELLED                    | 0  |                                            | FAMILY MEMBERS PAYING HALF DUES   |                                       | 159 |
| OTHER                             | 47 |                                            |