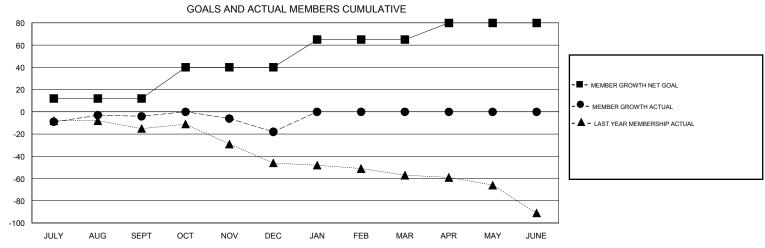

## MONTHLY MEMBERSHIP PROGRESS REPORT

## District 25 G







| DROPPED CLUBS: 1  DROPPED MEMBERS |    | 19 CLUBS OF 51 ADDED 1 OR MORE NEW MEMBERS | GENDER DISTRIBU<br>MALE<br>FEMALE | UTION<br>951 (69.82%)<br>411 (30.18%) |     |
|-----------------------------------|----|--------------------------------------------|-----------------------------------|---------------------------------------|-----|
| DECEASED                          | 15 | CLICK HERE FOR CUMULATIVE MEMBERSHIP DATA  | TOTAL FAMILY UNIT MEMBERS         |                                       | 315 |
| CLUB CANCELLED                    | 0  |                                            | FAMILY MEMBERS PAYING HALF DUES   |                                       | 159 |
| OTHER                             | 47 |                                            |